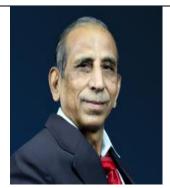

## DR. R.S. LOKHANDE

Head, School of Basic Sciences & Chemistry, Director Research Cell, Chairman IPR Cell, Jahrur National University, Rajastan, He was retired professor of University of Mumbai. He has guided 140 Ph.D. and 24 M.Se. research subsens. He has published more than 400 research papers in Fuputed research journals and 84 research papers in Fuputed research journals and 84 research papers in BARC conferences. He has more than 2000 citations. His areas of research are Nuclear, Radiation & Radiochemistry, Separation Science, Coordination Chemistry, Environmental Chemistry, etc. He has been granted 11 patents and filed 3 patents.