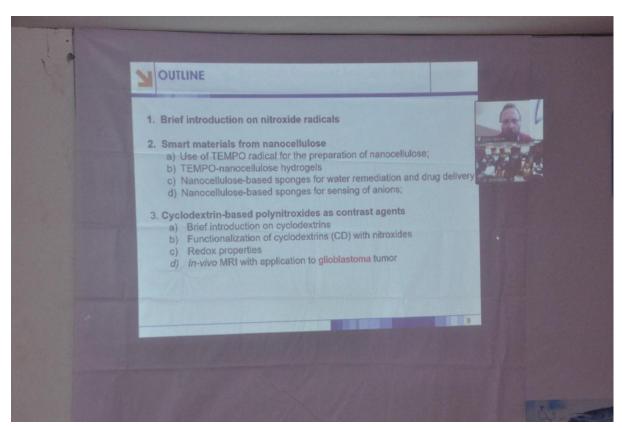

**Presidential Address:** Adv. G.D. Tiwari, President emphasized on the valuable insight of the conference.

**Key Note Address:** Dr. Lucio Melone, Associate Professor at Department of Chemistry, Materials and Chemical Engineering "G. Natta", Politecnico di Milano, Italy specially focused on nanomaterial synthesis and how their activities are useful in industry. He also explained importance of Nano fibers and supramolecules.

### DR. LUCIO MELONE

Nata" Politecine di Milano, via Maccinelli 7, 20131, Milano, Italy and Centro di Ricerca per l'energia. L'ambiente e il territorio (CREAT), Università Telamente d'ambiente e l'ambiente e l'ambiente de l'ambiente of Chemistry, Materials and Chemical Engir

chemistry with particular reference to the development of vectors based on nitroxyl radicals for in vivo imaging, functionalization of polysaccharides for research papers in international journals of high repute. He is Co-inventor of 1 European Patent (granted), 3 international patent applications (PCT) and 2 international patent papers. Telematica eCanpus, Novedrate, Italy. He graduated in Chemical Engineering at the University of Naples and batained Ph.D. in Industrial Chemistry and Chemical Engineering from Vollecation of Milano, Milin Italy. His experise lies in the area of vianomaterials, Nanofibers, Organic Synthesis, Carblysis, Supramolecular nedical and environmental applications. He has published more than 95 RESOURCE PERSON