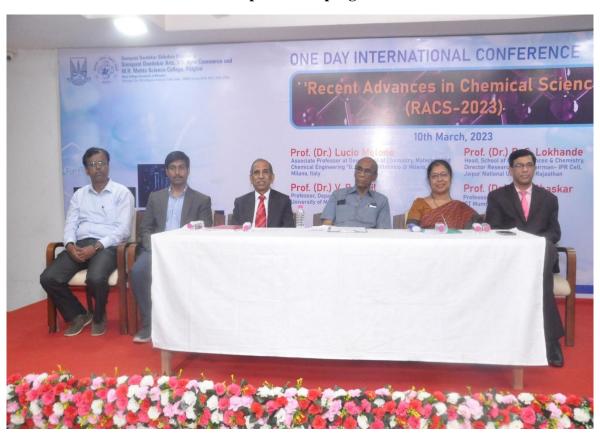

### Our Eminent Speakers:

Dr. L. Melano

Dr. R.S. Lokhande

Dr. V.R. Patil

Dr. A.C. Chaskar

**Inugration of the conference:** lightning the lamp at the auspicious hands of Adv. G.D. Tiwari, President, Sonopant Dandekar Shikshan Mandali, Palghar, Dr. (Mrs) C. T. Chakraborty, Principal, Thakur College, Kandivali and Prof. R.S. Lokhande, In charge, Research cell Jaipur National University, Jaipur.

**Felicitation of the guests:** Adv. G.D. Tiwari, President, Sonopant Dandekar Shikshan Mandali, Palghar felicitated following guests Dr. (Mrs) C. T. Chakraborty, Prof. R.S. Lokhande, Dr. V.R. Patil, Dr. Atul Chaskar. Followed by felicitation of College Principal Dr. Kiran Save sir and other authorities' of the college.

**Inaugural address by Chief Guest: Chief guest** Dr. (Mrs) C. T. Chakraborty gave inaugural address over the various aspect of chemistry in our daily life and how it is related with our ancient culture and modern days.

**Presidential Address:** Adv. G.D. Tiwari, President emphasized on the valuable insight of the conference.

**Key Note Address:** Dr. Lucio Melone, Associate Professor at Department of Chemistry, Materials and Chemical Engineering "G. Natta", Politecnico di Milano, Italy specially focused on nanomaterial synthesis and how their activities are useful in industry. He also explained importance of Nano fibers and supramolecules.