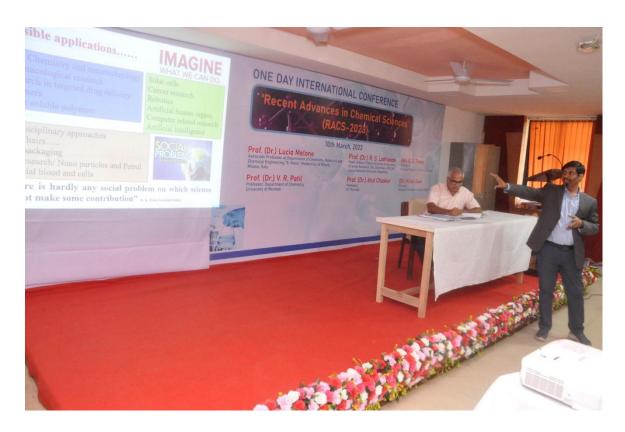

### **Plenary Sessions:**

Sessions I: Dr. V.R. Patil, Professor, department of chemistry, University of Mumbai, sir highlighted the use of nanomaterial's in daily life and how we can use its application to ease our needs.