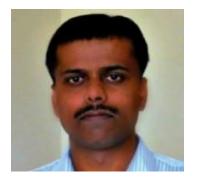

Sessions II: Atul C. Chaskar, Professor, department of chemistry, ICT, Mumbai, underlined synthesis of organic materials for optoelectronic and photovoltaic applications, development of C-H functionalization inspired new synthetic approaches and nanocatalysis.

## DR. ATUL CHASKAR

Professor, Department of Chemistry, ICT Mumbal, Recipient of DST-Fast track Young Scientist Award, Fellow of Mahamshtra Academy of Sciences and Fellow of National Science Council of Taiwan. Expertise in synthesis of organic materials for optoelectural and photovoltaic applications, development of C-H photovoltaic applications, development of C functionalization inspired new synthetic approaches