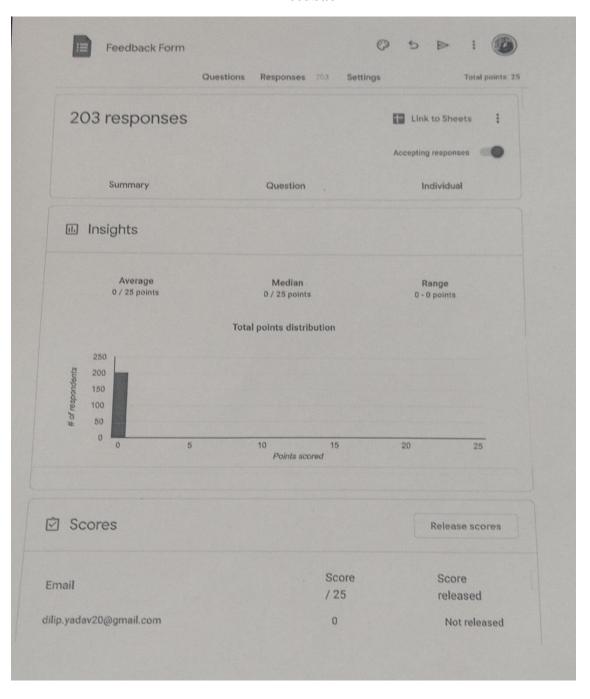

ns easy to follow?
- 2. Did the conference meet your expectations? Why or why not?
- 3. What were the most valuable aspects of the conference for you? Which sessions or speakers stood out?
- 4. Was the venue and/or online platform suitable for the conference? Were there any technical issues?
- 5. How was the networking experience at the conference? Were there enough opportunities to meet and connect with other attendees?
- 6. Were the conference materials and resources (e.g. presentation slides, handouts) helpful and informative?
- 7. Were there any areas for improvement in the conference, such as specific topics that weren't covered or insufficient time for Q&A?
- 8. What were your overall impressions of the conference? Would you attend again or recommend it to others?

### **Feedback**



### Glimpses of the program









Tarl

Dr. Suhas P. Janwadkar